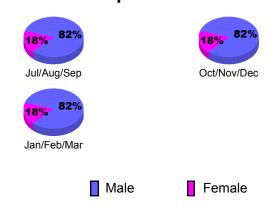

ual         | Actual            | Gain/       | Gain/       |  |  |  |
|                    | Memb        | New            | Dropped           | Loss of     | Loss of     |  |  |  |
| Month              | <u>Goal</u> | <u>Memb</u>    | <u>Memb</u>       | <u>Memb</u> | <u>Memb</u> |  |  |  |
| Jul/Aug/Sep        | 35          | 15             | -29               | -14         | -11         |  |  |  |
| Oct/Nov/Dec        | 15          | 26             | -27               | -1          | -1          |  |  |  |
| Jan/Feb/Mar        | 15          | 17             | -24               | -7          | -6          |  |  |  |
| Totals             | 65          | 58             | -80               | -22         | -18         |  |  |  |



# Gender Comparison 2010-2011

Previous Year

Current Year