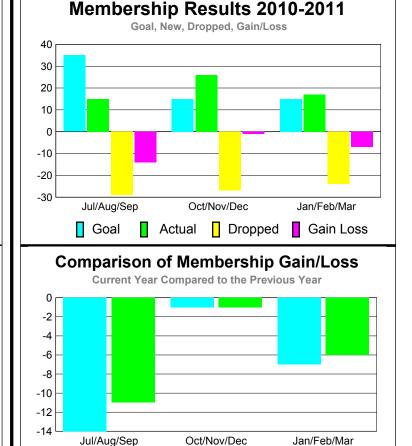

# YTD Status Quo Clubs 2010-2011

Status Quo Clubs Total Status Quo Members

| <u> MEMBERSHIP</u> |             |                |                   |             |             |  |  |  |
|--------------------|-------------|----------------|-------------------|-------------|-------------|--|--|--|
|                    | <u>N</u>    | <u> Aember</u> | <u>Membership</u> |             |             |  |  |  |
|                    |             | 201            | 2009-2010         |             |             |  |  |  |
|                    |             |                |                   |             |             |  |  |  |
|                    | Net         | Actual         | Actual            | Gain/       | Gain/       |  |  |  |
|                    | Memb        | New            | Dropped           | Loss of     | Loss of     |  |  |  |
| Month              | <u>Goal</u> | <u>Memb</u>    | <u>Memb</u>       | <u>Memb</u> | <u>Memb</u> |  |  |  |
| Jul/Aug/Sep        | 35          | 15             | -29               | -14         | -11         |  |  |  |
| Oct/Nov/Dec        | 15          | 26             | -27               | -1          | -1          |  |  |  |
| Jan/Feb/Mar        | 15          | 17             | -24               | -7          | -6          |  |  |  |
| Totals             | 65          | 58             | -80               | -22         | -18         |  |  |  |